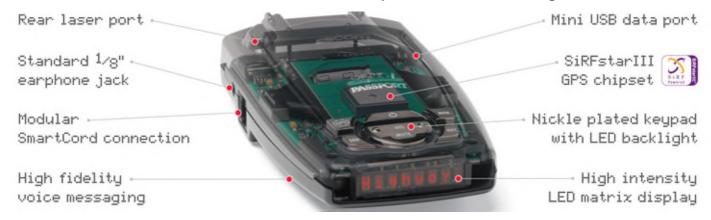

### An Inside Look at the PASSPORT 9500i - A Speed and Location Intelligent Detector

#### **GPS Receiver**

\* SiRFstar III